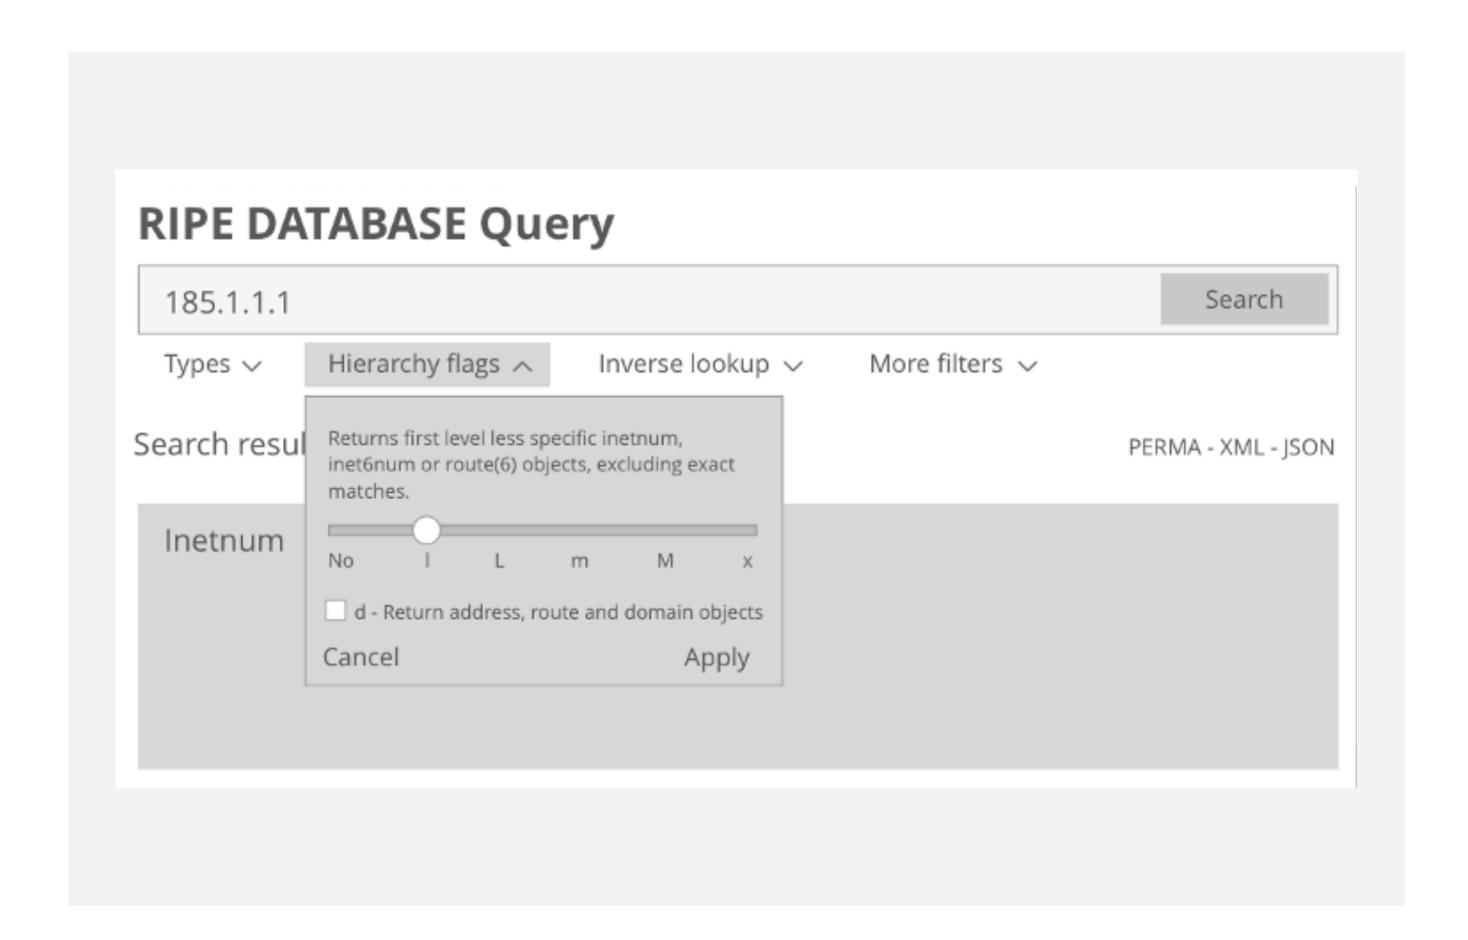

# Areas to Improve: Searching by Flag

- Searching with flags is a powerful way to get optimal results
- Providing upfront information for searching using flags