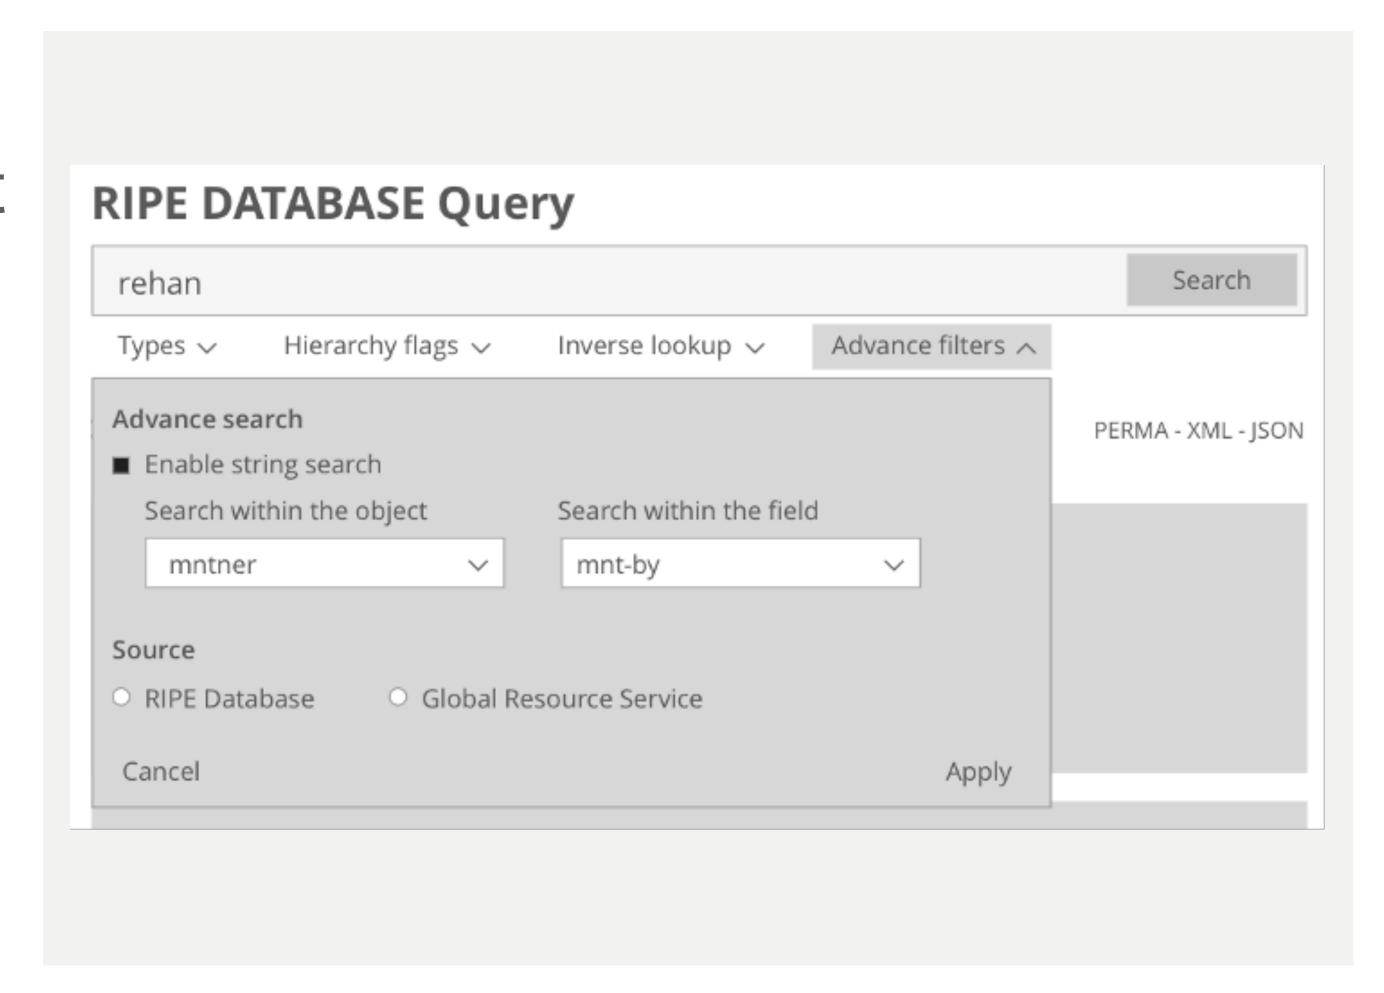

# Areas to Improve: Searching by Flag

- Searching with flags is a powerful way to get optimal results
- Providing upfront information for searching using flags