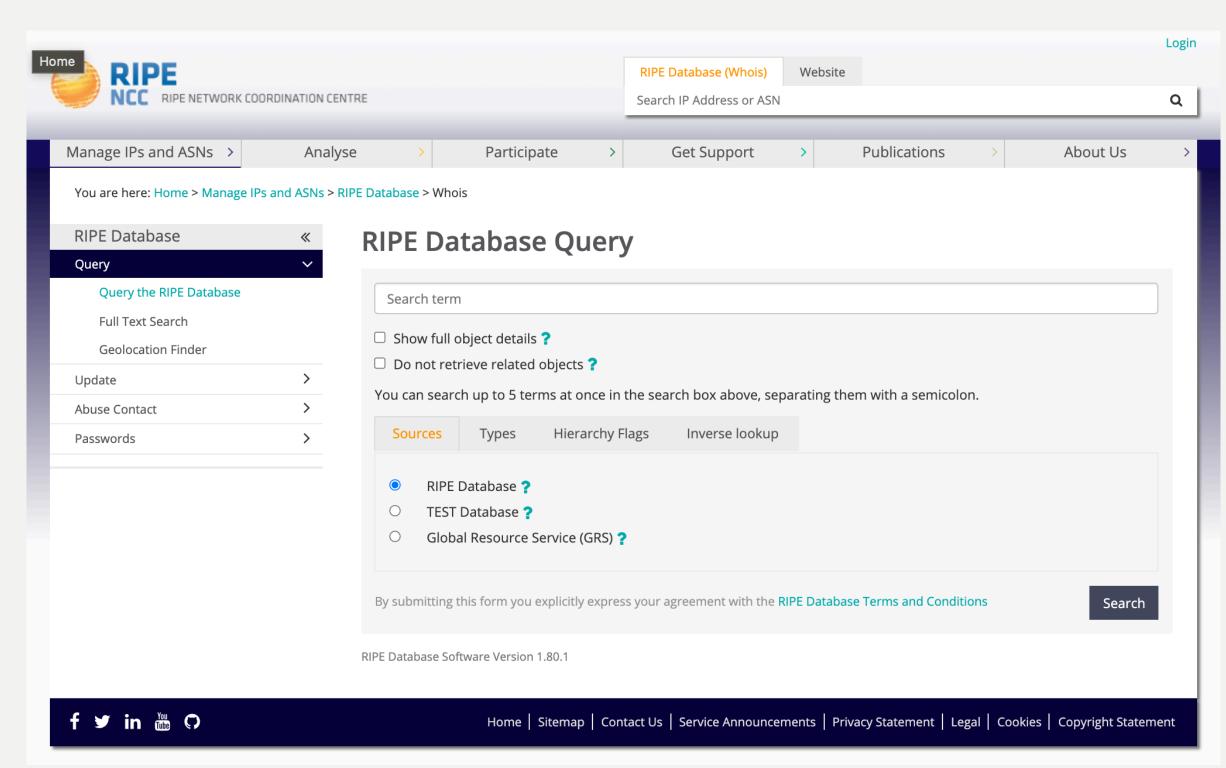

# Web Interface Improvements in the RIPE Database



# Looking Back at the RIPE Database UI

#### Over the Years







2014

2015

#### Research and Validation





#### Research and Validation



- Online research since 2020
- Over 50 interviews conducted
- Quantitative research with analytics



#### Research and Validation



2,412,305 visits

June 2019 to May 2020

2,582,490 visits

June 2020 to May 2021

88% Desktop visits
12% Mobile/Tablet visits

## A Unified Experience Across Apps



- Unified layout for all RIPE NCC services
- Better tablet/mobile experience
- More space for application
- Easier navigation









# Four Areas of Improvement

### Areas to Improve: Organisation Search



- 67% of look-ups are of organisation objects
- Quick results
- Relevant objects



### Areas to Improve: Relevant Filtering



- Moving the filter after a search is performed
- Contextual filters



# Areas to