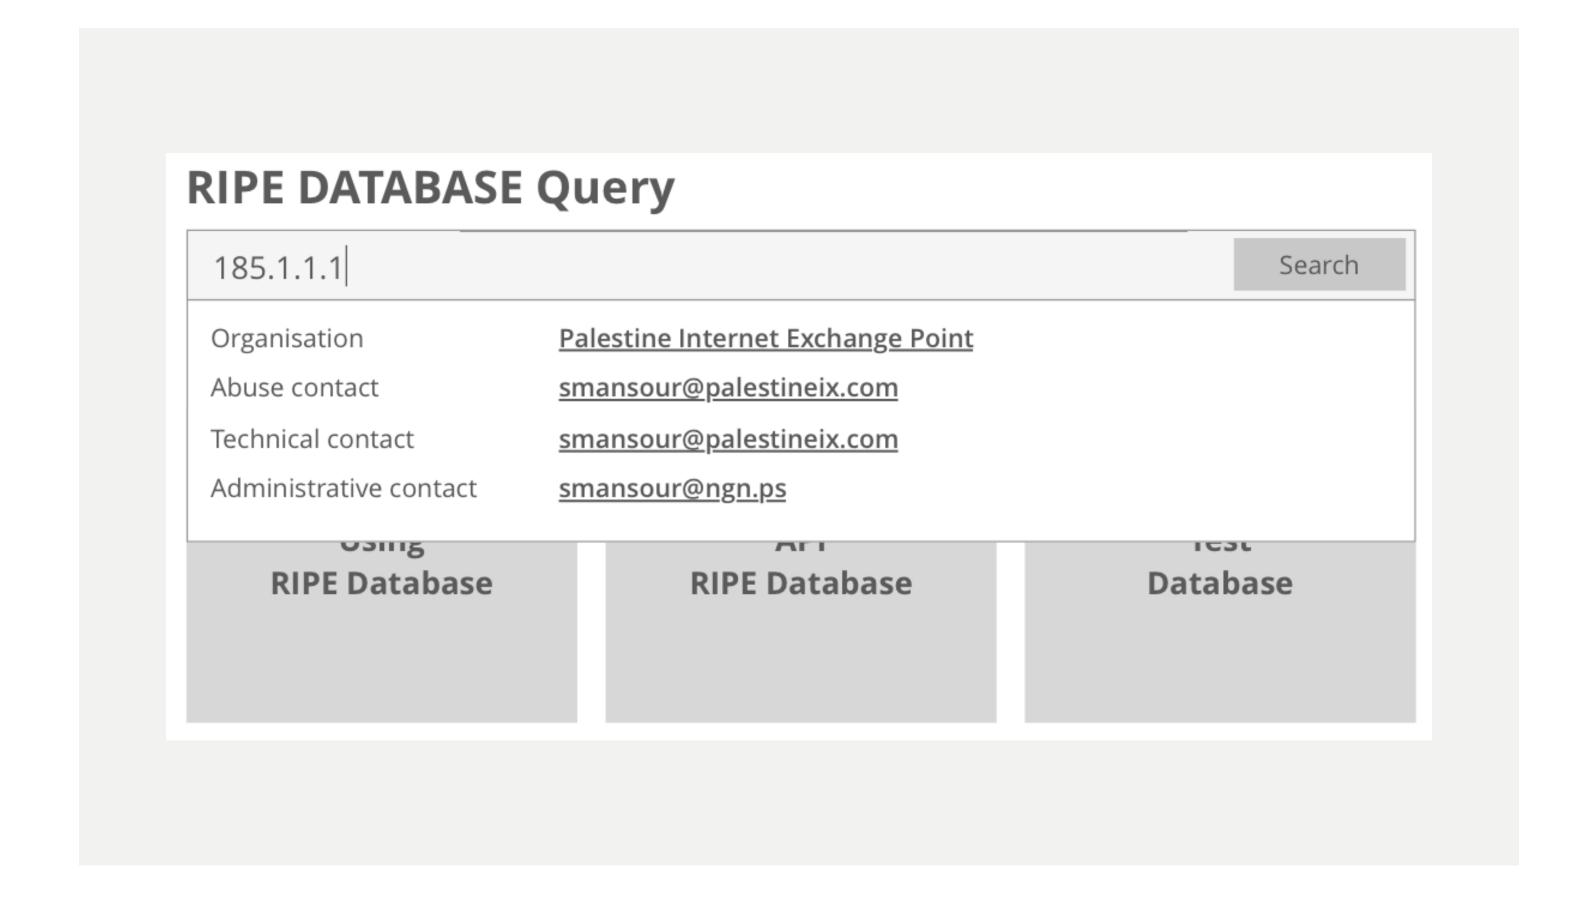

### Areas to Improve: Organisation Search

- 67% of look-ups are of organisation objects
- Quick results
- Relevant objects