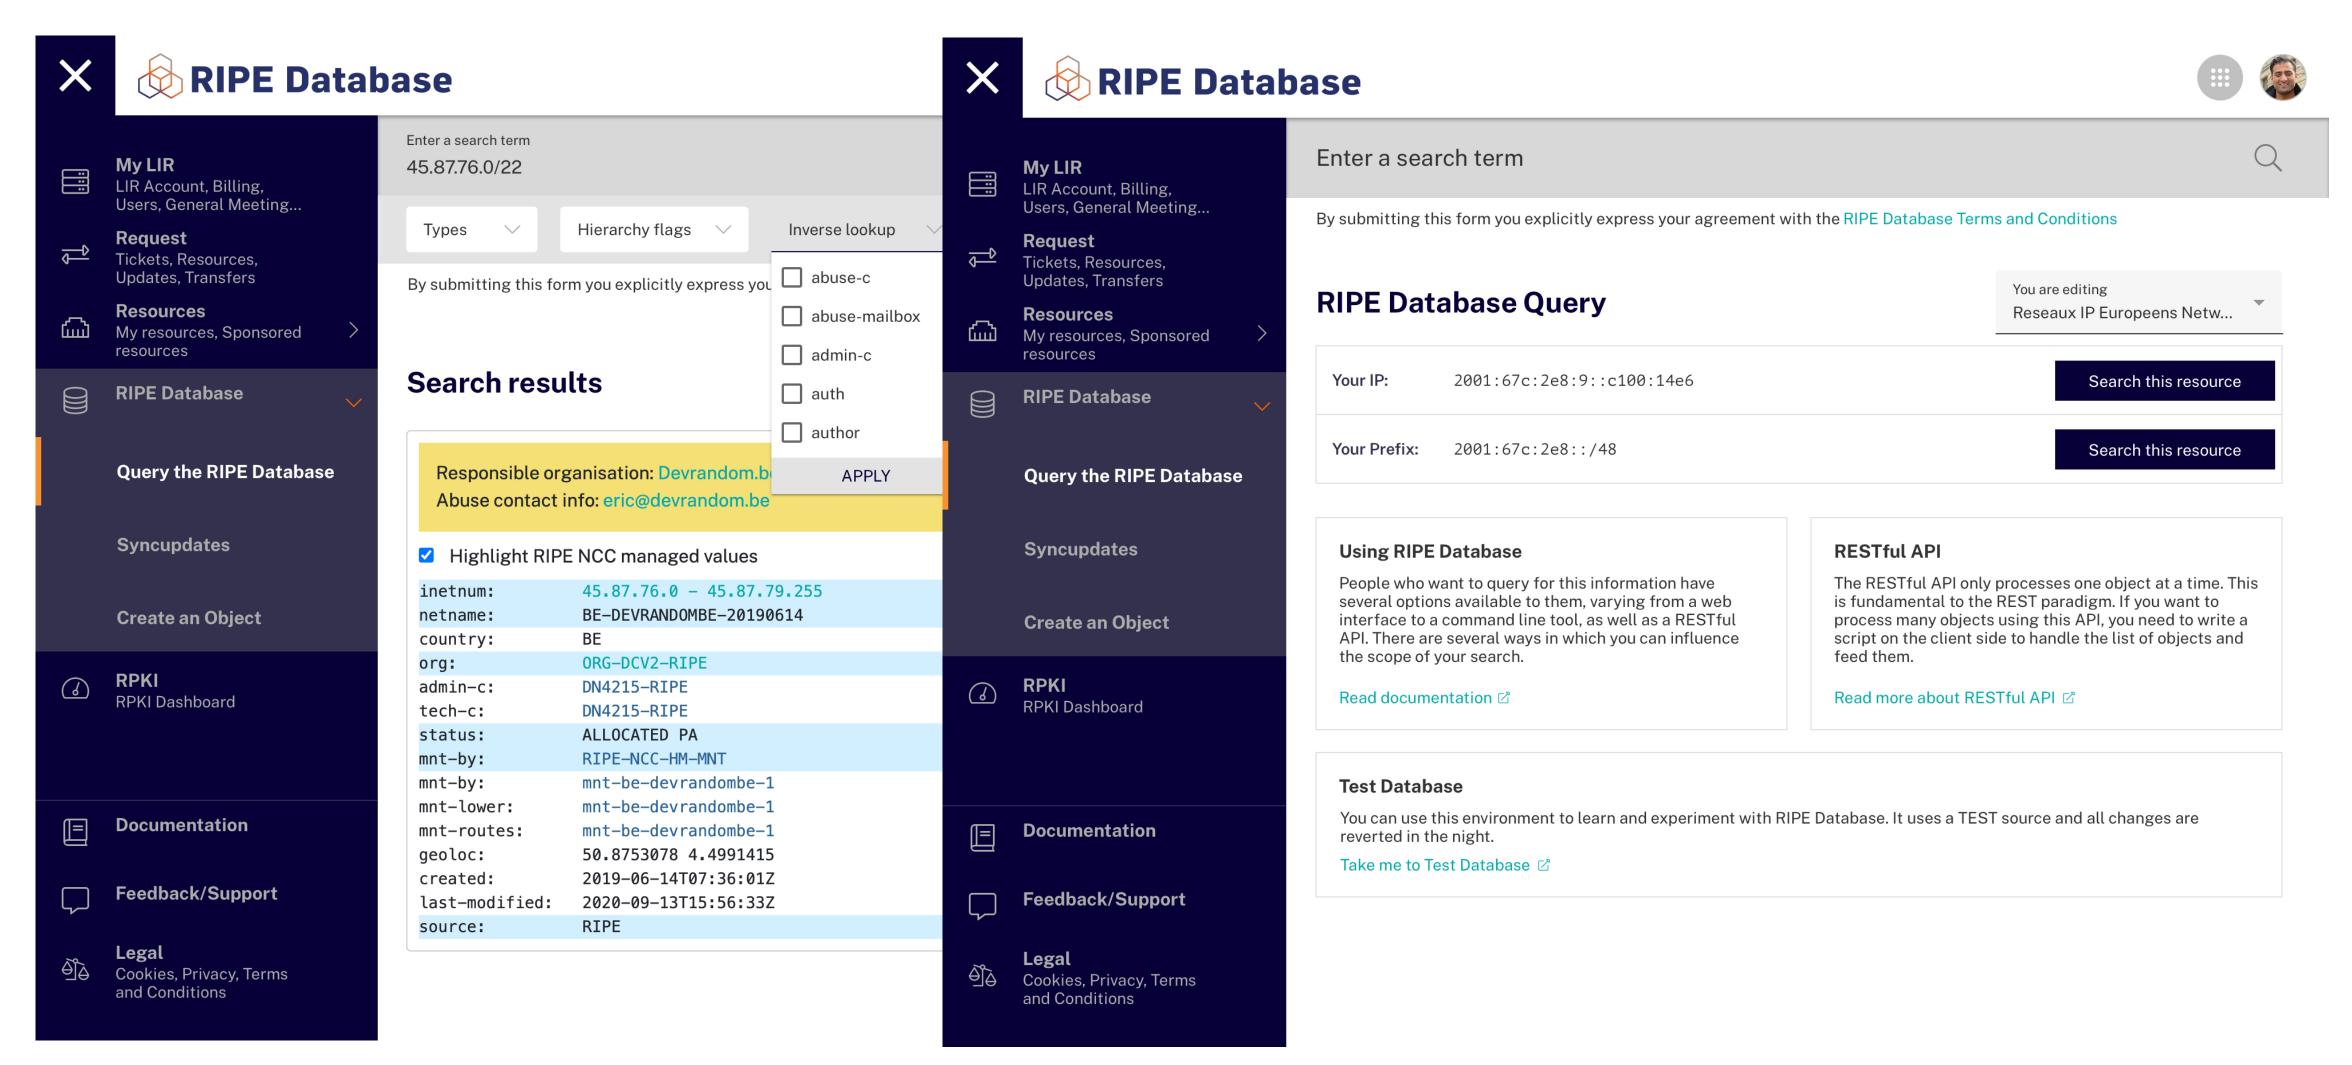

# Four Areas of Improvement

### Areas to Improve: Organisation Search

- 67% of look-ups are of organisation objects
- Quick results
- Relevant objects

### Areas to Improve: Relevant Filtering

- Moving the filter after a search is performed
- Contextual filters

# Areas to Improve: Searching by Flag

- Searching with flags is a powerful way to get optimal results
- Providing upfront information for searching using flags

## Areas to Improve: Full Text Search

- 16% of users go to full text search after a regular search
- Full text search by choice
- The user does not need to leave the search page