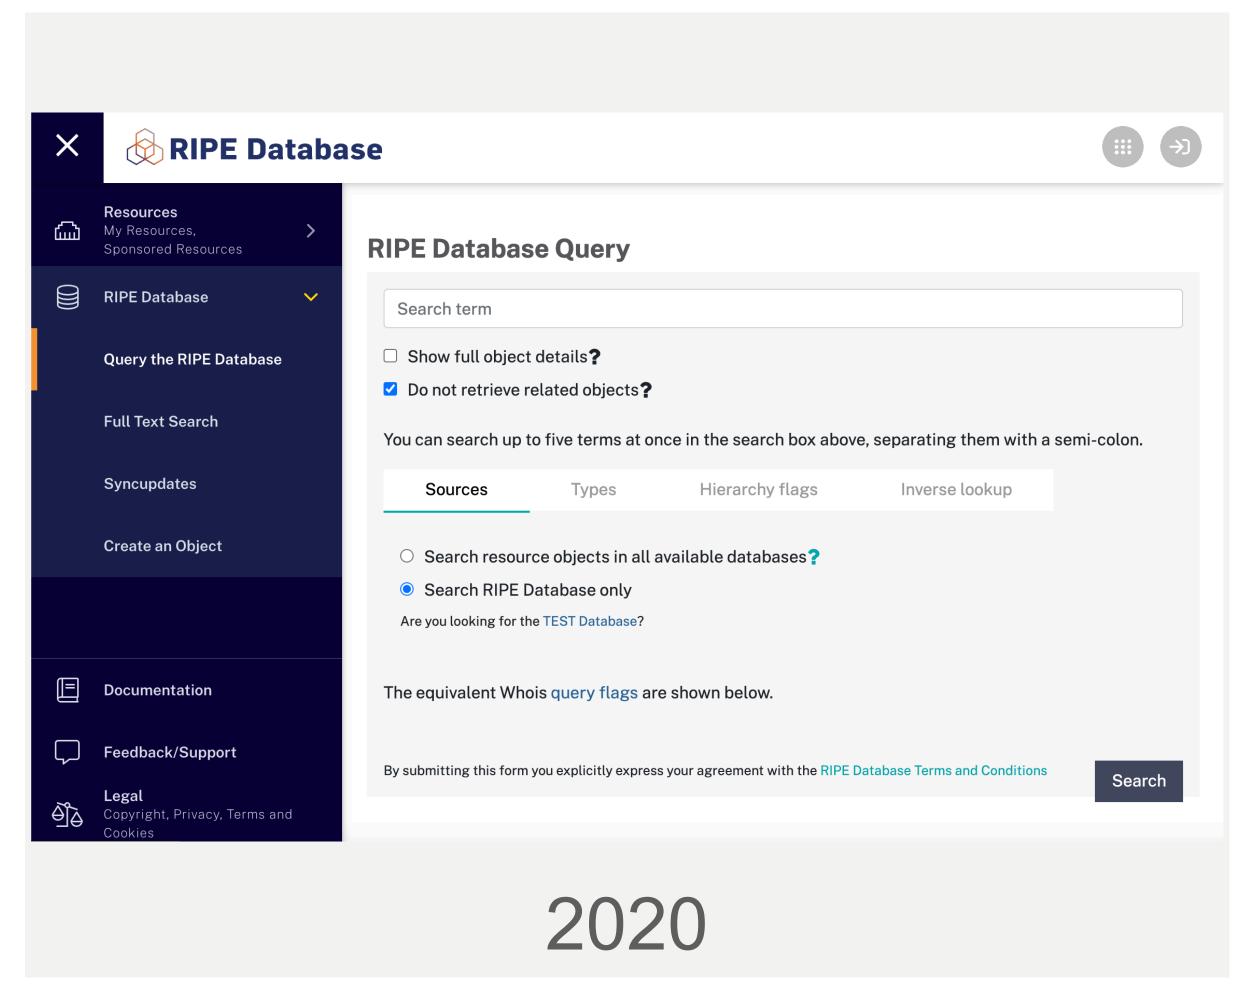

## A Unified Experience Across Apps

- Unified layout for all RIPE NCC services
- Better tablet/mobile experience
- More space for application
- Easier navigation