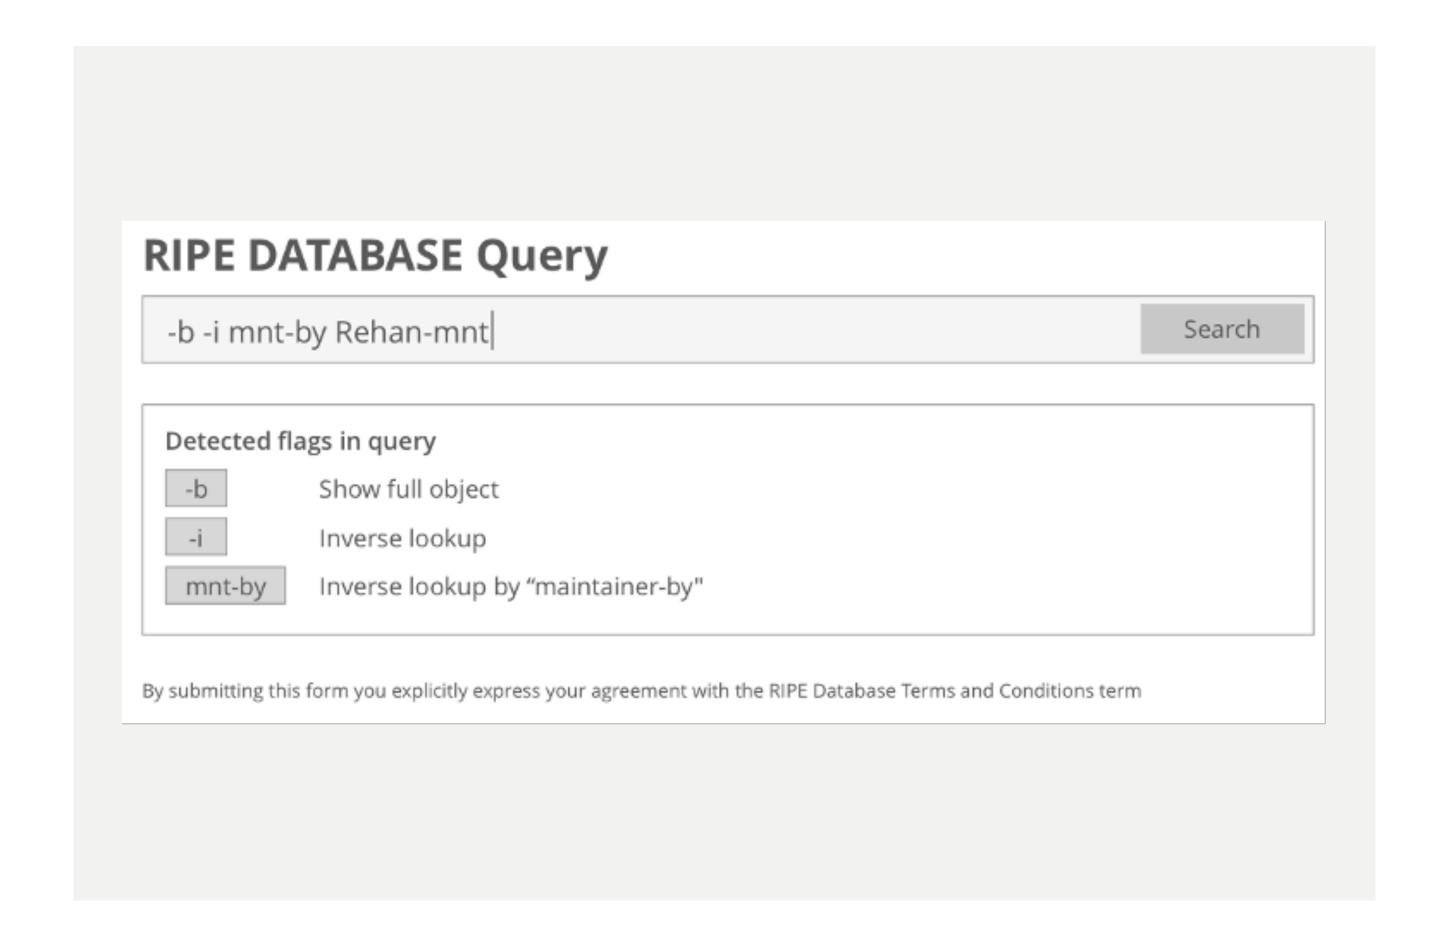

# Areas to Improve: Searching by Flag

- Searching with flags is a powerful way to get optimal results
- Providing upfront information for searching using flags