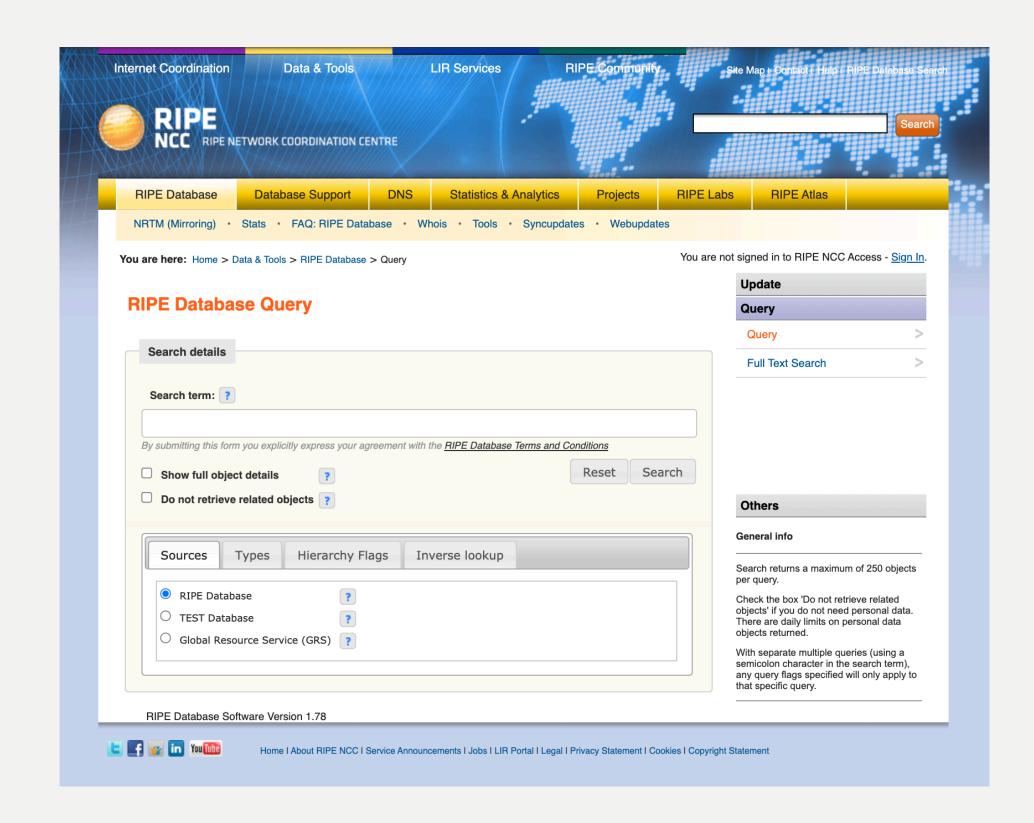

# Web Interface Improvements in the RIPE Database



# Looking Back at the RIPE Database UI

#### Over the Years







2014

2015

#### Research and Validation





#### Research and Validation



- Online research since 2020
- Over 50 interviews conducted
- Quantitative research with analytics



#### Research and Validation



2,412,305 visits

June 2019 to May 2020

2,582,490 visits

June 2020 to May 2021

88% Desktop visits
12% Mobile/Tablet visits

## A Unified Experience Across Apps



- Unified layout for all RIPE NCC services
- Better tablet/mobile experience
- More space for application
- Easier navigation









# Four Areas of Improvement

### Areas to Improve: Organisation Search



- 67% of look-ups are of organisation objects
- Quick results
- Relevant objects



### Areas to Improve: Relevant Filtering



- Moving the filter after a search is performed
- Contextual filters



# Areas t